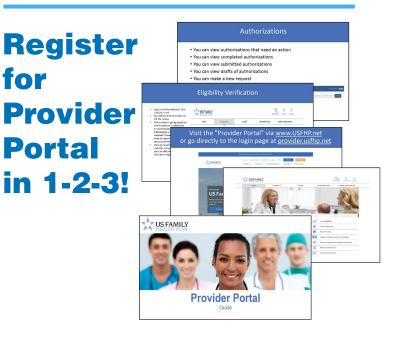

# **Save Time with Provider Portal**

Provider Portal is your one stop shop to save you and your office staff time! It's simple, secure, and available 24/7 for registered providers.

In a matter of clicks you can....

- Check eligibility and claim status
- Find participating providers
- View and request authorization status
- Register or update Electronic Fund Transfer (EFT) details
- Download the Electronic Remittance (ERA) Enrollment Form
- Update Provider Demographic Information

- 1. Access the Provider Portal right on USFHP's homepage or directly at provider.usfhp.net
- 2. Click on Create Account, and follow the prompts to complete your registration.
- 3. Have your 9-digit Tax ID and NPI to complete enrollment.